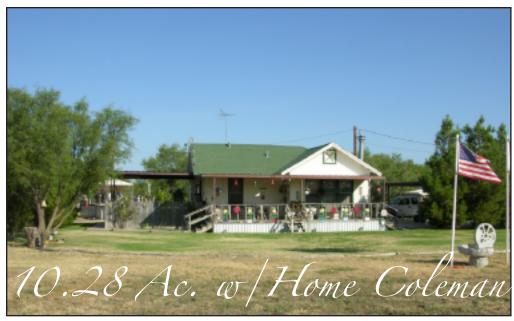

TOTAL PRICE: \$115,000.00

DESCRIPTION: GREAT HOME ON 10.28 AC. 2 BEDROOM, 2 FULL BATHS 2 CAR CARPORT 2 COVERED PORCHES SWIMMING POOL, HOT TUB GREAT BARN / WORKSHOP, GAZEBO COUNTY WATER HUNTING: DEER, TURKEY, DOVE, QUAIL. PAVED ACCESS, EXCELLENT LOCATION PANTHER CREEK SCHOOL DISTRICT LOCATION: SOUTH OF COLEMAN (CLOSE TO COLEMAN, SANTA ANNA & BROWNWOOD) DIRECTIONS: SHOWN BY APPOINTMENT