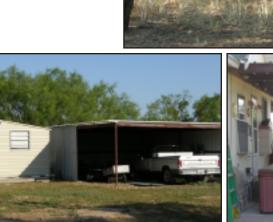

TOTAL PRICE: \$115,000.00

DESCRIPTION: GREAT HOME ON 10.28 AC. 2 BEDROOM, 2 FULL BATHS 2 CAR CARPORT 2 COVERED PORCHES SWIMMING POOL, HOT TUB GREAT BARN / WORKSHOP, GAZEBO COUNTY WATER HUNTING: DEER, TURKEY, DOVE, QUAIL. PAVED ACCESS, EXCELLENT LOCATION PANTHER CREEK SCHOOL DISTRICT LOCATION: SOUTH OF COLEMAN (CLOSE TO COLEMAN, SANTA ANNA & BROWNWOOD) DIRECTIONS: SHOWN BY APPOINTMENT