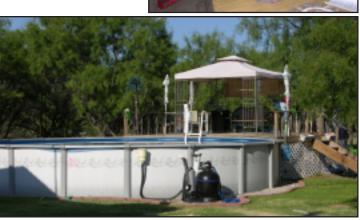

TOTAL PRICE: \$115,000.00

DESCRIPTION: GREAT HOME ON 10.28 AC. 2 BEDROOM, 2 FULL BATHS 2 CAR CARPORT 2 COVERED PORCHES SWIMMING POOL, HOT TUB GREAT BARN / WORKSHOP, GAZEBO COUNTY WATER HUNTING: DEER, TURKEY, DOVE, QUAIL. PAVED ACCESS, EXCELLENT LOCATION PANTHER CREEK SCHOOL DISTRICT LOCATION: SOUTH OF COLEMAN (CLOSE TO COLEMAN, SANTA ANNA & BROWNWOOD) DIRECTIONS: SHOWN BY APPOINTMENT